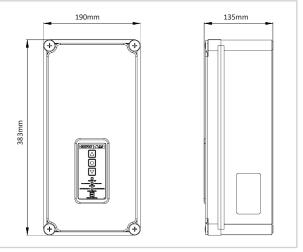

GLMe2H-152

GLMe2H-202

- 1 piece wall control with logic MCB and wall control built into facia
- Light weight but durable enclosure

Mechanical Logic | Plastic Enclosure

- External screws for easy access to enclosure internals
- Space on enclosure lid for installer's buisness details
- Expansion board fits internally, without need for higher lid