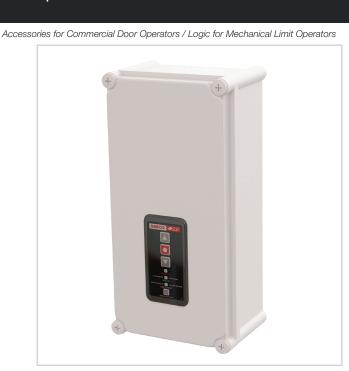

## **Logic Controls for Operators with Mechanical Limits**

Provides full eDrive +2.0 logic to mDrive, U-Drive, Fire Shutter & HD Operators as well as 3rd party operators with mechanical limits.

The GLMe2L series of wall controls provides full eDrive +2.0 logic to any operator with mechanical limits. It is the ideal addition to Grifco operators such as mDrive, U-Drive, Fire Shutter Operators & HD Operators.

GLMe2H-152

GLMe2H-202

- 1 piece wall control with logic MCB and wall control built into facia
- Light weight but durable enclosure

Mechanical Logic | Plastic Enclosure

- External screws for easy access to enclosure internals
- Space on enclosure lid for installer's buisness details
- Expansion board fits internally, without need for higher lid