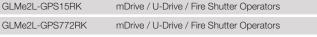

Suits Operators

mDrive / U-Drive / Fire Shutter Operators

HD Operators max. 1.5Hp 3ph (No Neutral)

HD Operators max. 2.0Hp 3ph (No Neutral)

HD Operators max. 1.0Hp Single Phase

HD Operators max. 1.5Hp Single Phase