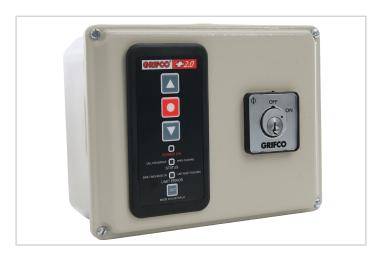

# **Advanced Wall Controller**

eDrive +2.0 wall controller with integrated key switch functionality

C43B

Accessories for Commercial Door Operators / Wall Controls / eDrive +2.0 Wall Controls

The Grifco C43B is an advanced wall control compatible with eDrive +2.0 Roller Shutter Operators. It can be used instead of the (supplied) C10A-4 wall controller to provice extra functionality.

## **Key Features**

- · Robust metal enclosure for durability and longevity
- "Lock it Well" Key Isolator integarted into wall control to allow credentialled isolation of the operator
- "Lock it Well" Key Isolator cylinders are re-keyable

### **Model Details**

Part No. C43B

Description eDrive +2.0 Advanced Wall Control with "Lock it Well" Key Isolation. In metal enclosure.

Product may differ slightly from image shown.