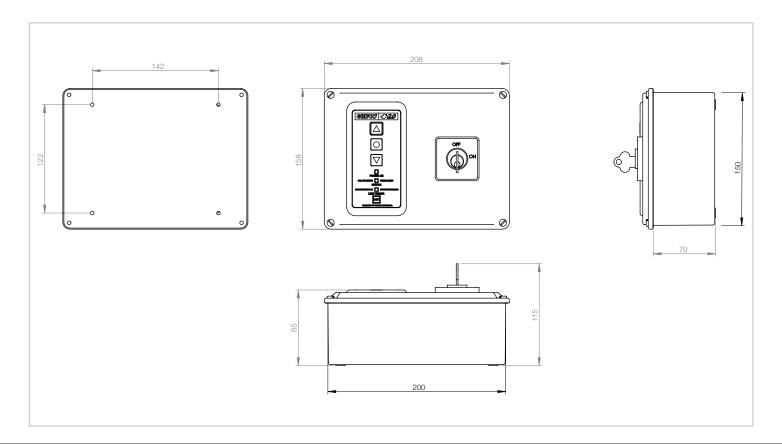

### **Model Details**

Part No. C43B

Description eDrive +2.0 Advanced Wall Control with "Lock it Well" Key Isolation. In metal enclosure.

Product may differ slightly from image shown.