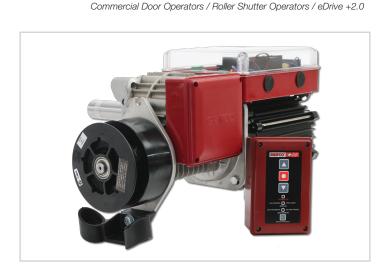

# eDrive +2.0

The Industry-Leading Operator for Spring-Balanced Roller Shutters and Grilles

ML5103 (L/R)

The eDrive +2.0 is the industry-standard for quality, durability, adaptability and intelligence. With numerous models to select from (depending on door size and cycles) as well as multiple expansion options the eDrive +2.0 is the logical choice for automating spring-balanced roller shutters and grilles.

### What's in the Box?

eDrive +2.0 Operator, C10A-4 Wall Control, Mounting Hardware

Product may differ slightly from image shown.

Product may differ slightly from image shown.