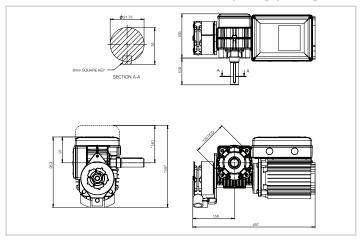

# **Model Details**

| Part No.                                                                                                                                                                                              | ML5103 (L/R)                                   |  |  |
|-------------------------------------------------------------------------------------------------------------------------------------------------------------------------------------------------------|------------------------------------------------|--|--|
| Description                                                                                                                                                                                           | eDrive +2.0 RSO L/C 1.0Hp 415V 3PH C10A-4 IP44 |  |  |
| (L/R) indicates which side of the door opening the motor is mounted to (when viewed from inside the building). For example a model with an "L" suffix is mounted to the top left of the door opening. |                                                |  |  |

# **Specifications**

| kW      | 0.75kW | Phase            | 3ph  |
|---------|--------|------------------|------|
| Amps    | 2.30A  | Max SB Door Size | 36m² |
| Нр      | 1.0Hp  | IP Rating        | IP44 |
| Voltage | 415V   | Duty Cycle       | LC   |