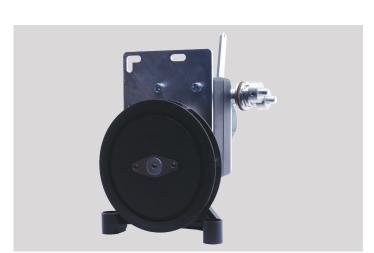

# **Fire Shutter Manual Hoist**

Hoist for Fire Rated Roller Shutters

HDHWFF (L/R)

Grifco fire shutter manual hoists are cost effective, durable and reliable opening system. The auto-descent mechanism ensures a safe, controlled descent of the door in the event of an emergency. It is fitted with a fusble link (fuses at 71°C).

Commercial Door Operators / Fire Shutter Operators / Fire Shutter Manual Hoists

Product may differ slightly from image shown.

Product may differ slightly from image shown.