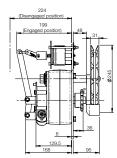

## **Specifications**

| Hauling Chain (not supplied) | 5mm long link    |
|------------------------------|------------------|
| Output Shaft Diam.           | 31.75Mm (1 1/4") |
| Gear Reduction               | 4:1              |
| Weight                       | 8kg              |