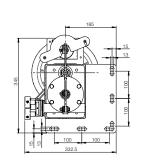

## **Specifications**

| Hauling Chain (not supplied) | 5mm long link    |
|------------------------------|------------------|
| Output Shaft Diam.           | 31.75Mm (1 1/4") |
| Gear Reduction               | 4:1              |
| Weight                       | 8kg              |