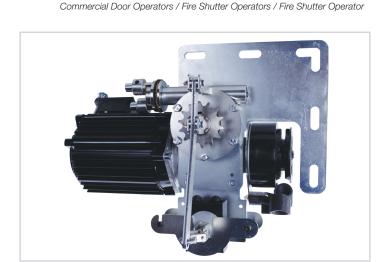

# **Fire Shutter Operator**

Operators for Fire-Rated Spring-Balanced Roller **Shutters** 

58001FFH (L/R)

Grifco's unique portfolio of Fire Shutter Operators are designed and tested to perform on spring-balanced fire-rated roller shutters. The innovative controlled-descent mechanism ensures a safe and reliable descent in the event of an emergency.

Product may differ slightly from image shown.

Product may differ slightly from image shown.