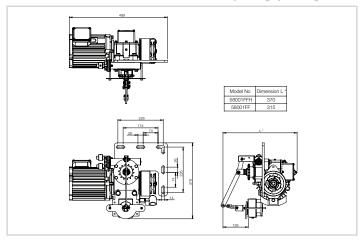

## **Model Details**

| Part No.                                                                                                                                                                                              | 58001FFH (L/R)                    |  |  |
|-------------------------------------------------------------------------------------------------------------------------------------------------------------------------------------------------------|-----------------------------------|--|--|
| Description                                                                                                                                                                                           | FSO L/C 1.0Hp 415V 3PH IP44 FL HM |  |  |
| (L/R) indicates which side of the door opening the motor is mounted to (when viewed from inside the building). For example a model with an "L" suffix is mounted to the top left of the door opening. |                                   |  |  |